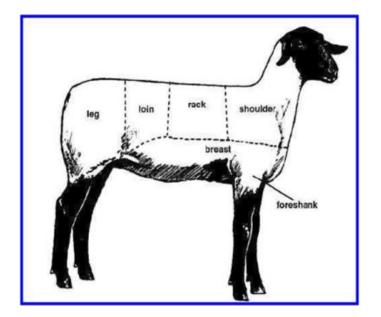

| Blue Moon Lamb<br>1080 McCormack Road<br>Greenwich, NY 12834<br>518-222-1917 | TAG NO<br>HANGING WGT                                      |
|------------------------------------------------------------------------------|------------------------------------------------------------|
| CUT LIST FOR:                                                                | FINAL WGT                                                  |
| NAME                                                                         |                                                            |
| HALF LAMB A B                                                                | PACKAGE SIZE 2 4                                           |
| SAVE: KIDNEY HEART LIV                                                       | /ER                                                        |
| LEG: WHOLE OR HALF / OR ROUND BON                                            | BONE IN OR BONELESS<br>NE STEAKS / BLADE STEAKS            |
| STEAK THICKNESS 3/4"                                                         | <u> </u>                                                   |
| LOIN: ROAST OR CHOP                                                          | PS $3/4$ 1" $1-1/4$ " $1-1/2$ "                            |
| <b>RIB:</b> $\Box$ RACK OF RIBS OR $\Box$ CHO                                | PS $3/4$ 1" 1-1/4" 1-1/2"                                  |
| SHOULDER: ROAST OR ROU                                                       | JND BONE STEAKS / BLADE STEAKS                             |
| STEAK THICKNESS 3/4"                                                         | 1" 1-1/4" 1-1/2"                                           |
| NECK ROAST OR SOUP B                                                         | SONES                                                      |
| <b>RIBS</b> WHOLE OR RIBLETS                                                 |                                                            |
| SHANKS WHOLE OR HALVES                                                       | OR GROUND                                                  |
| OTHER GROUND (BURGER) OR                                                     | STEW MEAT                                                  |
| leg loin rack shoulder<br>breast<br>foreshank                                | OTHER REQUESTS:<br>VISIT OUR WEBSITE FOR DELICIOUS RECIPES |
|                                                                              | www.bluemoonlamb.com                                       |