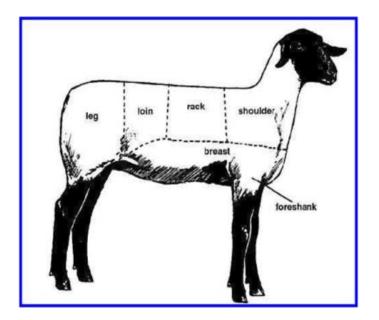

| Blue Moon Lamb<br>1080 McCormack Road<br>Greenwich, NY 12834<br>518-222-1917                                                | TAG NO<br>HANGING WGT<br>FINAL WGT                   |  |
|-----------------------------------------------------------------------------------------------------------------------------|------------------------------------------------------|--|
| CUT LIST FOR:                                                                                                               |                                                      |  |
| NAME                                                                                                                        |                                                      |  |
| WHOLE LAMB PACK                                                                                                             | AGE SIZE 2 4                                         |  |
| SAVE: KIDNEY HEART LIVER                                                                                                    |                                                      |  |
| LEG 1: WHOLE OR HALF / BONE IN OR<br>LEG 2: WHOLE OR HALF / BONE IN OR                                                      |                                                      |  |
| STEAK THICKNESS $3^{4}$ " 1"                                                                                                | 1-1/4" 1-1/2"                                        |  |
| LOIN 1:ROASTORCHOPS $\frac{3}{4}$ "LOIN 2:ROASTORCHOPS $\frac{3}{4}$ "                                                      | 1" 1-1/4" 1-1/2"   1" 1-1/4" 1-1/2"                  |  |
| <b>RIB 1:</b> RACK OF RIBSORCHOPS $\frac{3}{4}$ " <b>RIB 2:</b> RACK OF RIBSORCHOPS $\frac{3}{4}$ "                         | 1"   1-1/4"   1-1/2"     1"   1-1/4"   1-1/2"        |  |
| SHOULDER 1:   ROAST   OR   ROUND BONE STEAKS / BLADE STEAKS     SHOULDER 2:   ROAST   OR   ROUND BONE STEAKS / BLADE STEAKS |                                                      |  |
| STEAK THICKNESS $3/4$ " 1"                                                                                                  | 1-1/4" 1-1/2"                                        |  |
| NECK: ROAST OR SOUP BONES                                                                                                   |                                                      |  |
| <b>RIBS:</b> WHOLE OR RIBLETS                                                                                               |                                                      |  |
| SHANKS: WHOLE OR HALVES OR GROU                                                                                             | ND                                                   |  |
| OTHER: GROUND (BURGER) OR STEW M                                                                                            | <b>IEAT</b>                                          |  |
|                                                                                                                             | QUESTS:<br>ITE FOR DELICIOUS RECIPES<br>noonlamb.com |  |